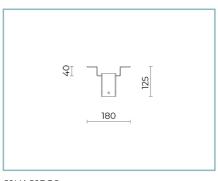

control                              | Х          |
| Mains voltage variation                   | Х          |
| Power line telemanagement (PLC)           | Х          |
| Wireless remote management                | Х          |
| Provision for motion/light sensors        | Х          |

# Materials

Body: die-cast aluminium alloy UNI EN AB 47100 (copper content < 1%)

Screen: tempered flat glass

Lenses: high-transparency PMMA

Fixing system: die-cast aluminium alloy UNI EN AB 47100 (copper content < 1%)

Seals: expanded anti-age silicone foam

Screws: stainless steel AISI 304

Wiring plate: zinc-plated steel

Finish: phospho-chromatation treated and polyester powder-coated in 16 phases to increase weather resistance

## Colors

Sablé 100 Noir

Code: 01VO3B230824CHM4



### Complements



01KA915C0

B53 Ceiling suspension kit Colour: Sablé 100 Noir.

### NOTES

#### \*Performance data

The values indicated in this data sheet are nominal values with a tolerance of +/-7%.

Source flux and source efficiency data refer to the LED module without optics; in case you are interested in the performance of the LED module complete with optical system, you must multiply the data reported by the factor 0.9.

## General Data

The characteristics of the product listed may be subject to change and must be confirmed when ordering. In order to promote constant updating of its products, Cariboni Group reserves the right to make changes without prior notice.