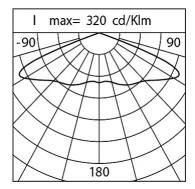

#### Performance Data\*

| Source flux:          | 2445 lm  |
|-----------------------|----------|
| Source power:         | 13 W     |
| Source efficiency:    | 188 lm/W |
| Device flux:          | 2085 lm  |
| Device power:         | 16 W     |
| Appliance efficiency: | 130 lm/W |
| Glare Index Category: | D6       |
|                       |          |

### **Optical System**

| Source: LED R1                                                                    |                  |
|-----------------------------------------------------------------------------------|------------------|
| Color Temperature: 2700 K                                                         |                  |
| Color Rendering Index (CRI): ≥ 70                                                 |                  |
| Chromatic consistency (SDCM): ≤ 3                                                 |                  |
| Type of optics: RS-02 Rotosymmetric Beam                                          |                  |
| Optical group life: >100.000 h @ Ta 25°C L90B10                                   |                  |
| Photobiological safety class: EXEMPT GROUP                                        |                  |
| ULOR: 0%                                                                          |                  |
| DLOR: 100%                                                                        |                  |
| Light intensity category: G*6                                                     |                  |
| BUG rating: B1-U0-G0                                                              |                  |
| Normative References                                                              |                  |
| EN60598-1 / EN60598-2-3 / EN61547 / EN62471, EN55015<br>EN61000-3-2 / EN61000-3-3 | /                |
|                                                                                   |                  |
| Installation and maintenance                                                      |                  |
| Installation: covered walkay suspension                                           |                  |
| Ø power cable: 10 ÷ 14 mm                                                         |                  |
| Cable Gland: PG16                                                                 |                  |
| Replaceable wiring plate: removable plate                                         |                  |
| Replaceable optical unit: each LED module is replaceat                            | ole              |
| Screen opening: opening by clip, fall block                                       |                  |
| Disconnector: automatic (with terminal section 2.5 mm                             | 1 <sup>2</sup> ) |
| Power supply compartment independent from the                                     |                  |