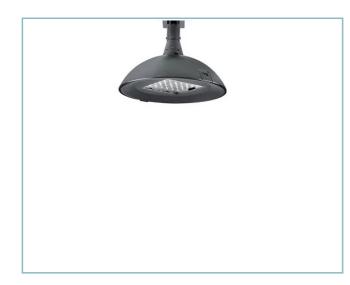

# **General Features**

| Description: LED luminaire                                                                                                                                                          |
|-------------------------------------------------------------------------------------------------------------------------------------------------------------------------------------|
| Insulation class: class II                                                                                                                                                          |
| Rated voltage: 220-240 V 50/60 Hz                                                                                                                                                   |
| Protection Grade: IP66                                                                                                                                                              |
| Impact protection: IK09                                                                                                                                                             |
| Surge protection device: integrated 10kV-10kA, Type<br>3, equipped with LED signaling and thermofusible<br>for disconnection at the end of life; impulse<br>withstand CL II 10kV DM |
| Power Factor: > 0.90                                                                                                                                                                |
| Ambient temperature Ta: -30°C +50°C                                                                                                                                                 |
| Weight: 8.2 kg                                                                                                                                                                      |
| Max exposed surface: 0.19 m <sup>2</sup>                                                                                                                                            |
| Lateral exposed surface: 0.07 m <sup>2</sup>                                                                                                                                        |
| Common mode surge protection: 10 kV                                                                                                                                                 |
| Overvoltage protection differential mode: 10 kV                                                                                                                                     |
| Driver: included                                                                                                                                                                    |
| Driver lifetime: >100.000 h @ Ta 25°C (0,2% / 1000h)                                                                                                                                |
| Marks and Certifications: ENEC/CE                                                                                                                                                   |
|                                                                                                                                                                                     |

# Materials

Body: die-cast aluminium alloy UNI EN AB 47100 (copper content < 1%)

Screen: tempered flat glass

Lenses: high-transparency PMMA

Fixing system: die-cast aluminium alloy UNI EN AB 47100 (copper content < 1%)

## Colors

Sablé 100 Noir

Code: 01VO3B230824CHM4