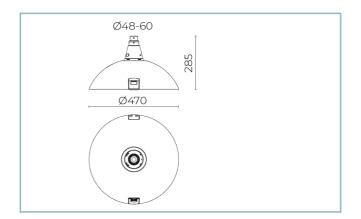

# **General Features**

| Description: LED luminaire                                                                                                                                                          |
|-------------------------------------------------------------------------------------------------------------------------------------------------------------------------------------|
| Insulation class: class II                                                                                                                                                          |
| Rated voltage: 220-240 V 50/60 Hz                                                                                                                                                   |
| Protection Grade: IP66                                                                                                                                                              |
| Impact protection: IK09                                                                                                                                                             |
| Surge protection device: integrated 10kV-10kA, Type<br>3, equipped with LED signaling and thermofusible<br>for disconnection at the end of life; impulse<br>withstand CL II 10kV DM |
| Power Factor: > 0.90                                                                                                                                                                |
| Ambient temperature Ta: -30°C +50°C                                                                                                                                                 |
| Weight: 8.2 kg                                                                                                                                                                      |
| Max exposed surface: 0.19 m <sup>2</sup>                                                                                                                                            |
| Lateral exposed surface: 0.07 m <sup>2</sup>                                                                                                                                        |
| Common mode surge protection: 10 kV                                                                                                                                                 |
| Overvoltage protection differential mode: 10 kV                                                                                                                                     |
| Driver: included                                                                                                                                                                    |
| Driver lifetime: >100.000 h @ Ta 25°C (0,2% / 1000h)                                                                                                                                |
| Marks and Certifications: ENEC/CE                                                                                                                                                   |
|                                                                                                                                                                                     |